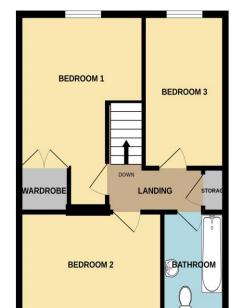

GROUND FLOOR

1ST FLOOR

Whilst every attempt has been made to ensure the accuracy of the flooplan contained here, measurements of doors, windows, orons and any order lines are approximate and no reopsorbilly is taken for any error, omission or mis-statement. This plan is for illustrative purposes only and should be used as such by any prospective purchaser. The services, systems and appliances: show have not been tested and no guarantee as to their operability or efficiency can be given. Made with Metropic x0204

## DESCRIPTION

Situated in a quiet cul-de-sac you will stumble across this well presented Three bedroom semi detached property located on the outskirts of Havant town centre in Portsmouth. Internally downstairs you will find flexible accommodation currently comprising of a spacious light and airy hallway leading to a lounge overlooking your private and secluded rear garden. There is also a modern fitted kitchen and separate dining room which could be utilised as a fourth bedroom. Upstairs you will find three well proportioned bedrooms for the growing family and a bathroom. Outside you will find a south facing rear garden. Additional benefits come in the form of off road parking and the property is fully double glazed and gas central heated. On leaving the property you are ideally situated to take the short stroll in to Havant town centre and the transport links of Warblington and Havant town centre.