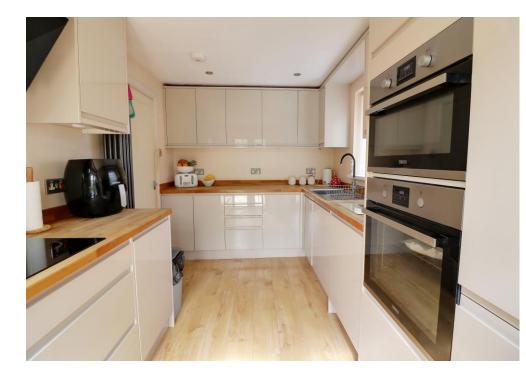

## DESCRIPTION

Situated in a quiet cul-de-sac you will stumble across this well presented Three bedroom semi detached property located on the outskirts of Havant town centre in Portsmouth. Internally downstairs you will find flexible accommodation currently comprising of a spacious light and airy hallway leading to a lounge overlooking your private and secluded rear garden. There is also a modern fitted kitchen and separate dining room which could be utilised as a fourth bedroom. Upstairs you will find three well proportioned bedrooms for the growing family and a bathroom. Outside you will find a south facing rear garden. Additional benefits come in the form of off road parking and the property is fully double glazed and gas central heated. On leaving the property you are ideally situated to take the short stroll in to Havant town centre and the transport links of Warblington and Havant town centre.