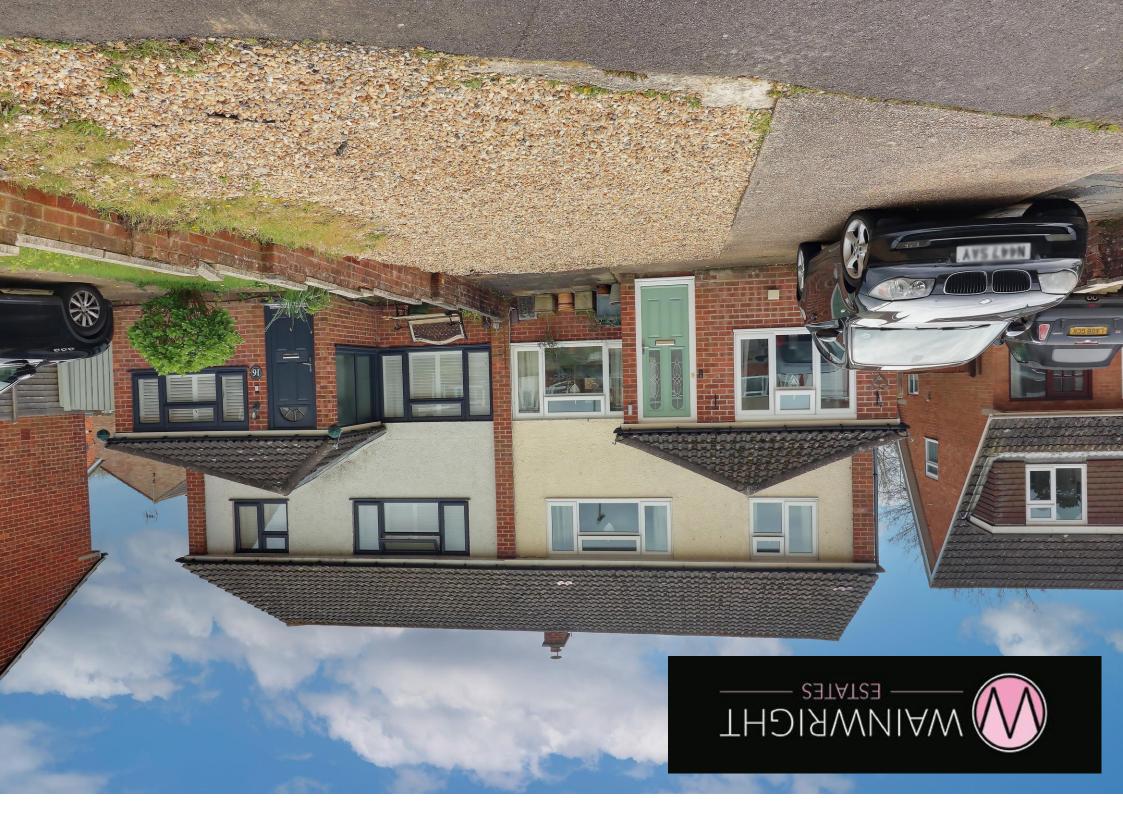

## **15 Luard Court** Warblington, Havant PO9 2TN

## DESCRIPTION

Situated in a quiet cul-de-sac you will stumble across this well presented Three bedroom semi detached property located on the outskirts of Havant town centre in Portsmouth. Internally downstairs you will find flexible accommodation currently comprising of a spacious light and airy hallway leading to a lounge overlooking your private and secluded rear garden. There is also a modern fitted kitchen and separate dining room which could be utilised as a fourth bedroom. Upstairs you will find three well proportioned bedrooms for the growing family and a bathroom. Outside you will find a south facing rear garden. Additional benefits come in the form of off road parking and the property is fully double glazed and gas central heated. On leaving the property you are ideally situated to take the short stroll in to Havant town centre and the transport links of Warblington and Havant town centre.