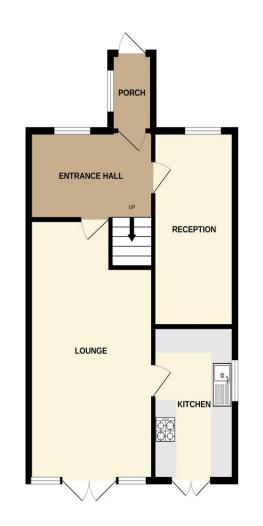

GROUND FLOOR

1ST FLOOR

Whilst every attempt has been made to ensure the accuracy of the flooplan contained here, measurements of doors, windows, orons and any order lines are approximate and no reopsorbilly is taken for any error, omission or mis-statement. This plan is for illustrative purposes only and should be used as such by any prospective purchaser. The services, systems and appliances: show have not been tested and no guarantee as to their operability or efficiency can be given. Made with Metropic x0204

## DESCRIPTION

Situated in a quiet cul-de-sac you will stumble across this well presented Three bedroom semi detached property located on the outskirts of Havant town centre in Portsmouth. Internally downstairs you will find flexible accommodation currently comprising of a spacious light and airy hallway leading to a lounge overlooking your private and secluded rear garden. There is also a modern fitted kitchen and separate dining room which could be utilised as a fourth bedroom. Upstairs you will find three well proportioned bedrooms for the growing family and a bathroom. Outside you will find a south facing rear garden. Additional benefits come in the form of off road parking and the property is fully double glazed and gas central heated. On leaving the property you are ideally situated to take the short stroll in to Havant town centre and the transport links of Warblington and Havant town centre.