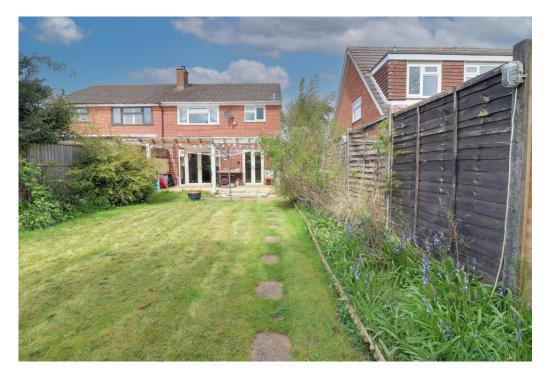

## DESCRIPTION

Situated in a quiet cul-de-sac you will stumble across this well presented Three bedroom semi detached property located on the outskirts of Havant town centre in Portsmouth. Internally downstairs you will find flexible accommodation currently comprising of a spacious light and airy hallway leading to a lounge overlooking your private and secluded rear garden. There is also a modern fitted kitchen and separate dining room which could be utilised as a fourth bedroom. Upstairs you will find three well proportioned bedrooms for the growing family and a bathroom. Outside you will find a south facing rear garden. Additional benefits come in the form of off road parking and the property is fully double glazed and gas central heated. On leaving the property you are ideally situated to take the short stroll in to Havant town centre and the transport links of Warblington and Havant town centre.